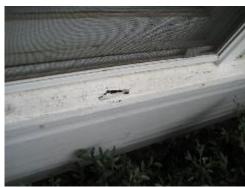

### **Section 7A - Conducive Conditions**

J=Excess Moisture / Water Stains

N=Heavy Foliage / M=Wood Rot

G=Wood to Ground Contact / L=Footing too Low / High Soil Grade

M=Wood Rot

N=Heavy Foliage / M=Wood Rot

M=Wood Rot

N=Heavy Foliage

Section 8 - Evidence