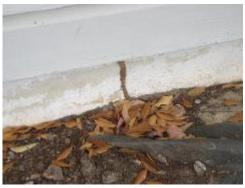

### **Section 7A - Conducive Conditions**

J=Excess Moisture / Water Stains

N=Heavy Foliage / M=Wood Rot

G=Wood to Ground Contact / L=Footing too Low / High Soil Grade

M=Wood Rot

N=Heavy Foliage / M=Wood Rot

#### Addendum - Pictures

Active Sub-termites on Front of House

Previous Sub-termites

Active Carpenter Ants on Front of House

Previous Sub-termites