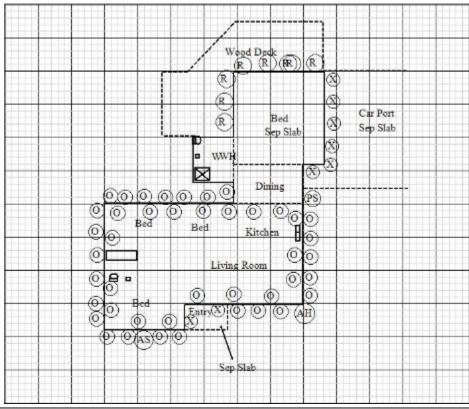

#### TEXAS OFFICIAL WOOD DESTROYING INSECT REPORT

Diagram of Structure(s) Inspected

The inspector must draw a diagram including approximate perimeter measurements and indicate active or previous infestation and type of insect by using the following codes: E-Evidence of Infestation, A-Active; P-Previous; D-Drywood Termites; S-Subterranean Termites; F-Formosan Termites; C-Conducive Conditions; B-Wood Boring Beetles; H-Carpenter Ants; Other(s) – Specify

### **Section 7A - Conducive Conditions**

J=Excess Moisture / Water Stains

N=Heavy Foliage / M=Wood Rot

G=Wood to Ground Contact / L=Footing too Low / High Soil Grade

M=Wood Rot

N=Heavy Foliage / M=Wood Rot

M=Wood Rot

N=Heavy Foliage

Section 8 - Evidence