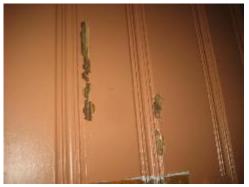

#### Addendum - Pictures

Active Sub-termites on Front of House

Previous Sub-termites

Active Carpenter Ants on Front of House

Previous Sub-termites