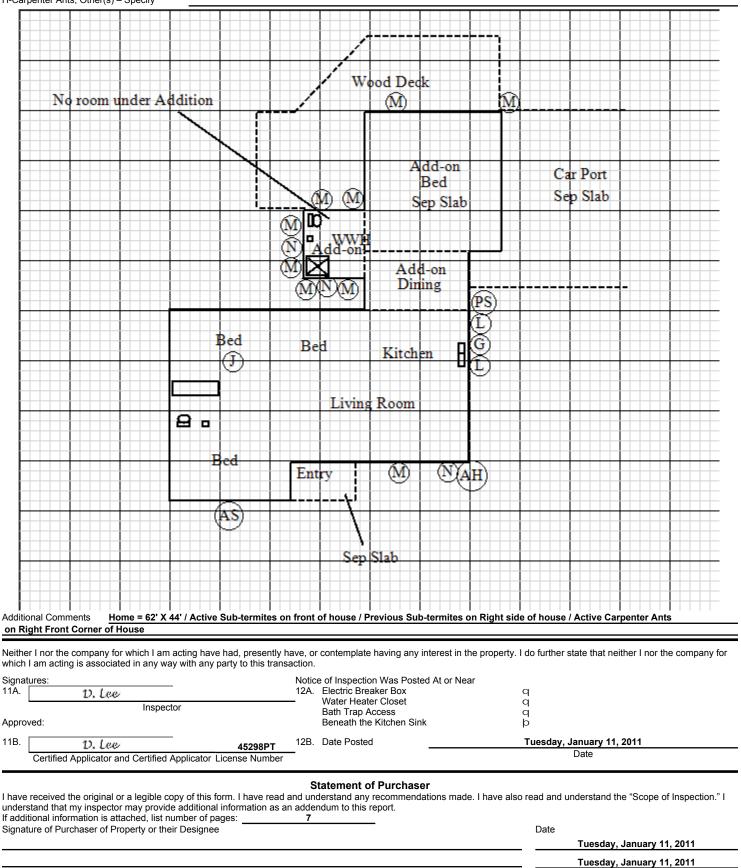

#### TEXAS OFFICIAL WOOD DESTROYING INSECT REPORT

Diagram of Structure(s) Inspected

The inspector must draw a diagram including approximate perimeter measurements and indicate active or previous infestation and type of insect by using the following codes: E-Evidence of Infestation, A-Active; P-Previous; D-Drywood Termites; S-Subterranean Termites; F-Formosan Termites; C-Conducive Conditions; B-Wood Boring Beetles; H-Carpenter Ants; Other(s) – Specify

### **Section 7A - Conducive Conditions**

J=Excess Moisture / Water Stains

N=Heavy Foliage / M=Wood Rot

G=Wood to Ground Contact / L=Footing too Low / High Soil Grade

M=Wood Rot

N=Heavy Foliage / M=Wood Rot

M=Wood Rot

N=Heavy Foliage

Section 8 - Evidence