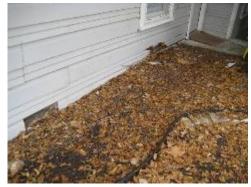

### **Section 7A - Conducive Conditions**

J=Excess Moisture / Water Stains

N=Heavy Foliage / M=Wood Rot

G=Wood to Ground Contact / L=Footing too Low / High Soil Grade

M=Wood Rot

N=Heavy Foliage / M=Wood Rot

M=Wood Rot

N=Heavy Foliage

Section 8 - Evidence

#### **N=Heavy Foliage**

**Increases the Chance of:** Carpenter Ants, Spiders, Wood Rot.

Remedies: Keep all tree limbs trimmed back 4 foot from structure. Keep all shrubs, vines, and crate myrtles 18 inches to 2 foot off the