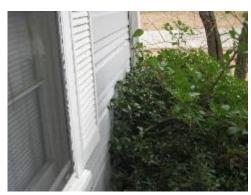

### **Section 7A - Conducive Conditions**

J=Excess Moisture / Water Stains

N=Heavy Foliage / M=Wood Rot

G=Wood to Ground Contact / L=Footing too Low / High Soil Grade

M=Wood Rot

N=Heavy Foliage / M=Wood Rot

#### **N=Heavy Foliage**

**Increases the Chance of:** Carpenter Ants, Spiders, Wood Rot.

Remedies: Keep all tree limbs trimmed back 4 foot from structure. Keep all shrubs, vines, and crate myrtles 18 inches to 2 foot off the