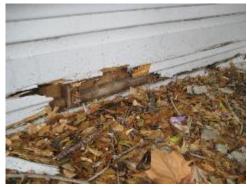

M=Wood Rot

N=Heavy Foliage

Section 8 - Evidence

#### Addendum - Pictures

Active Sub-termites on Front of House

Previous Sub-termites

Active Carpenter Ants on Front of House

Previous Sub-termites