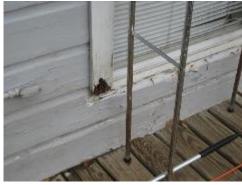

### **Section 7A - Conducive Conditions**

J=Excess Moisture / Water Stains

N=Heavy Foliage / M=Wood Rot

G=Wood to Ground Contact / L=Footing too Low / High Soil Grade

M=Wood Rot

N=Heavy Foliage / M=Wood Rot

M=Wood Rot

N=Heavy Foliage

Section 8 - Evidence

#### Addendum - Pictures

Active Sub-termites on Front of House

Previous Sub-termites

Active Carpenter Ants on Front of House

Previous Sub-termites