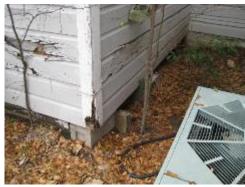

#### Addendum - Pictures

#### Addendum - Pictures

Active Sub-termites on Front of House

Previous Sub-termites

Active Carpenter Ants on Front of House

Previous Sub-termites

#### M=Wood Rot

Increases the Chance of: Termites, Carpenter Ants, Carpenter Bees, Wood Boring Beetles, all other Insects.

Remedies: Replace all wood rot, chalk and seal, keep all exterior wood painted and sealed.