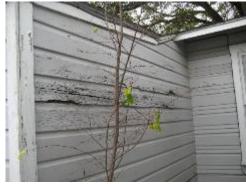

### **Section 7A - Conducive Conditions**

J=Excess Moisture / Water Stains

N=Heavy Foliage / M=Wood Rot

G=Wood to Ground Contact / L=Footing too Low / High Soil Grade

M=Wood Rot

N=Heavy Foliage / M=Wood Rot

M=Wood Rot

N=Heavy Foliage

Section 8 - Evidence

#### M=Wood Rot

Increases the Chance of: Termites, Carpenter Ants, Carpenter Bees, Wood Boring Beetles, all other Insects.

Remedies: Replace all wood rot, chalk and seal, keep all exterior wood painted and sealed.